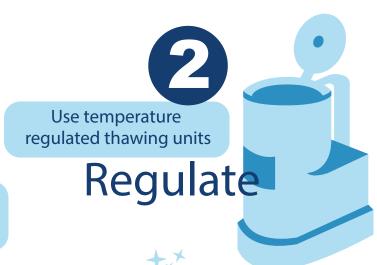

## Important considerations for using Sexed Semen

- Sexed semen is packaged in 1/4cc straws (French straws); it must be used with 1/4cc or universal guns.
- Sexed semen needs to be thawed using temperature regulated thawing units and utilizing a thermometer to monitor temperature. Water temperature should be between 95°F and 98°F (35°C and 37°C, respectively). The thawing process should be at least 45 seconds and no more than 15 minutes.
- It is recommended to only use sexed semen in virgin heifers or in cows with an excellent record of conception through AI.
- It is recommended to AI 18 hours after the first signs of standing heat. Use in animals that show a clear sign of a good heat.
- Avoid using sexed semen in animals that have had more than two or three services.
- Use sexed semen in well established AI programs and preferably by experienced AI technicians.
- The herd needs to have very good nutritional, sanitary, and reproductive programs.
- Avoid using sexed semen in animals that are under any kind of stressful situation that might compromise conception rates.

A.l. with sexed semen 14-20 hours after first signs of standing heat

Change thawing unit water daily

Daily

Monitor water temperature with thermometer: 35° to 37°C (95° to 98°F)

35° to 37°C

Keep semen temperature regulated at 35° to 37°C (95° to 98°F) with A.I. gun warmer

Clean thawing unit weekly

Weekly

Thaw for approximately 45 seconds

45 sec

Use thawed semen within 15 minutes of initial thaw

A.I Recomendations

SexedULTRA 4%